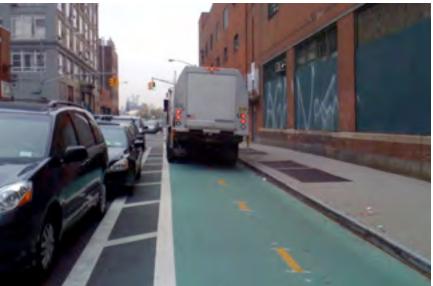

#### Narrow Streets

Emilia: Reduced amount of improvious surfaces under surell, network alterns weller rusell, more infirmate community creamater, before welcometry, sower traffe, solver for children to play.

Immitación federed municipación polental for delay in response time to emergencies.

**Residental street design** 

minute before

residential streets have a providing account, spired parking and consequence of traffic They suggest that traffic in residence group should be retained by reduce name and accommodate bayde and pedration traffic floationing which the profession of space and community, and often function as meeting places for conglitions and play growter children Street widths should be based on the registerhood function access in enterprise student. They contend that 26-26 had wide about any suitable for most local streets and can include parking on both sides (Rahads, 2001).

\*FCSCII Techporis from both Spell stee-Brooks \*PCSCI Member Species patriotek

The informational Fire Clark (FC) guidelines (California Stanking Stankinch Commission, 2007) adopted by the student of California recommend of intrinsium of 250 hord white stirects with its particip. This allows except soon, for feet function to pass and other or one fruch to get amount another at the intergrenty soons, The FC also allows exceptors in their guidelines? If the alternative follows the "leave of the provisions of the cooles and ago at least expendent of that previously for the cooles and ago at least expendent of that previously and white," European, for continuous, the resistance, describing and white, "European, provided in open to the train the provinces FC guidelines to allow forths."