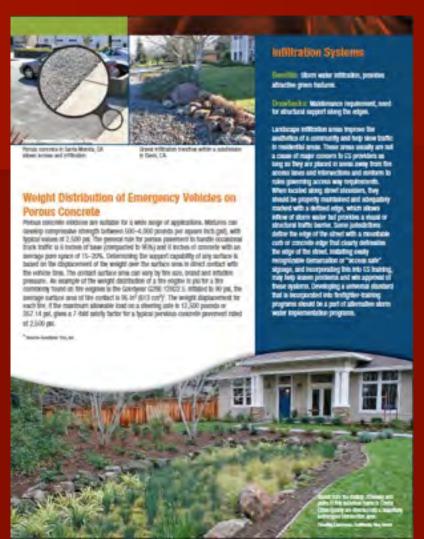

### Pervious Concrete

- Can Develop Compressive Strength of 500-4,000 psi -Typical Values - 2,500 psi (7-Fold Safety Factor)
- Pervious Pavement with 15-20% Void Space Can Handle Occasional Truck Traffic"

Drawnia & Mare matti: colorg, regares mantinonies fraciam/sempreg. can unraws, and currently difficult to find qualified contractors in install.

The use of pervious trained and suplant concrete for intilization can substitutionly retuce the storm under spurit from streets, purising loss and sharways, 1.5 performances expressed concrete about the structures energy of times particles when cased to pushe access ways. The 2007 Continues Visiones' status that access results should be of septent, comonte, or other approved divising surface respitite of supporting a track senging at least 75,000 pounds. California alexan fine engines to track a single state weight of 21,000 pounds on the elsewholl pash of trackleshed goals and 45,000 on the other sole. Tandem soles can be up to 45,000 pounds and friders active up to 54,000 pounds? All this engine of the soun rates dual time of tribulature, as each misering the sam support up to 13,500 pounds. (54,000 – 46.

Drawnian Res Mars matte cooking, requires maintinearies fractional/securing, non-unrows, and currently difficult to find qualified contractors in install.

The save of pervisions contened and supfast concernils for intillization can substitutionly return the storm such report from streets, puriosing lots and shrewways. So performances expressed concern about the structures energy of these surfaces were used to public access ways. The 2007 Castimus Visio Coses\* states that access results streak to of septrat, concernis, or other approved diviting surface capable of supporting a truck simpling at least 75,000 pounds. Castimoria allows the engines to have a simple axis swept of 25,000 pounds on the esteroids gave of the surface day and 54,000 on the other axis, Tandom soles can be up to 45,000 pounds and trides artiss up to 54,000 pounds. All this engine often soom race dual time of tributation, as each streeting the sun support of to 15,000 pounds. 54,000 + 5.