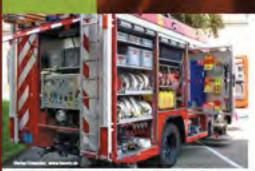

# GoodYear Tire Company

- Most Common Tire Used on Fire Trucks/Engines
  - G286 12R22.5
  - Inflated to 90 psi
  - Average Surface Area of Tire
     Contact 95 in<sup>2</sup> (613 cm<sup>2</sup>)
  - Maximum weight displacement for each is 357 psi

### Pervious Concrete

- Can Develop Compressive Strength of 500-4,000 psi -Typical Values - 2,500 psi (7-Fold Safety Factor)
- Pervious Pavement with 15-20% Void Space Can Handle Occasional Truck Traffic"

# Fire Truck Size

Truck Size Dictated by Size of the Radiator - Clean Air Requirements

European Trucks Smaller to Accommodate Older Narrower Streets

### Fire Truck Size

Location of the Pump is important - 30% reduction in energy from directly behind the engine to the rear of the truck - reduced pumping capacity.

European Fire Trucks typically pump 1600 liters/min (413 gal/min)