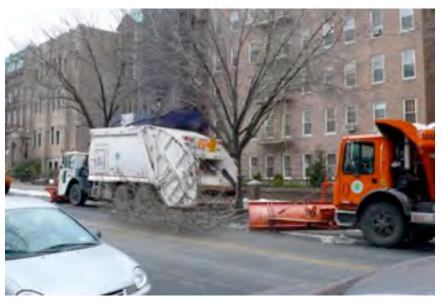

#### Concerns of Emergency Service Professionals

ES professionale are conferenceability many all otherwise approaches to mans in more treatment that may affect from professional responsibilities. See strongs features that cause the greatest amount of automa includes more desert, persiona marticipes and features includes more desert, persiona marticipes and features treatment to provide options of the features to accommodability, affectively appear for reflection, and maintenances of artificación areas. Any of these factors may bride accome in an emergency situation or affect features from the features of artificación areas. Any of these factors may bride accome in an emergency pluston or affect

#### Reducing Fire Engine Size

Complete Greater superconstably shiftly to access surmour stoods, and bight bring today.

Desirance: Reduced pumping capacity (less water problems in fight a sampl obsert, may hell be quite to carry all the equipment needed at an exampless.

frees are but trust factors that determine fire regim size sharapt and pumping capacity. Catice the satisfy personnel are first responders to many sthations where there are take to public mostly and agonda, the congress and "righting size bows' starting is targe smouth of reprigment. The primary factor that determines the width of the fire engine is the engine size and the water pump ti chivin. First engines in the limited litalies have large pumps oppose of detecting 1,250-2,000 gallots per minute. To measures the energy balester from the angree through the transmittation and into the pump, the pump is pasced thech being the transmission. The location of the pump dictates that the journaling staftion and the operator needs to be positioned on the aids of the brack directly behind the sale. (Ratios 2008). The little lengths length is a further of the size of the cab, the pump, and the rigalpmost slavage area for hoses and office: took and supplied.